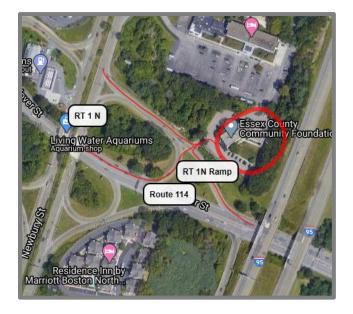

## **FROM THE NORTH**

### >New Hampshire/Maine

Rte. 95 to Exit 50 Newbury Turnpike/US #1 South. Follow approx. 1.4 miles and exit onto Rte. 114 E toward Peabody. Take the first exit onto US #1 N; Take next exit onto Rte. 114 W – take a left into the parking lot (the lot is just off the ramp before Rte. 114 W).

# **FROM THE SOUTH**

### >Boston

Rte. 95 North toward New Hampshire. Take Route 114 W. Take Route 1 N exit and pull into parking lot on right - 1/2 way up the ramp to Route 1.

### **FROM THE WEST**

### >Lawrence

Route 114 East toward Middleton / Peabody. Take exit for Route 1 N. Take 1st exit onto Rte. 114 W. Take a left into the parking lot (just off the ramp before you pull onto Rte. 114 W).

### **FROM THE EAST**

### >Gloucester

Rte. 128 South to Rte. 95 N toward New Hampshire. Take Route 114 W. Take Route 1 N exit and the parking lot is on the right (on the ramp to Route 1). <u>OR:</u> Rte. 128 S to 114 W. Take exit for Route 1 N – take right into the parking lot (on exit ramp).

### **FROM ROUTE 128 NORTH OR SOUTH**

Take Route 1 North toward New Hampshire. Take Rte. 114 W exit and take a left into parking lot (the office is located on the exit ramp before you get onto route 114 W).