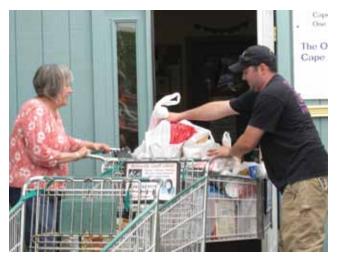

# Helping to Feed the Hungry in Essex County

### The Essex County Hunger Relief Project

As the severity of the economic crisis became apparent in late 2008, the ECCF Board of Trustees met to explore a special response to help those most affected in the County. They challenged the staff to support local food pantries and soup kitchens to ensure that no one went hungry in Essex County. Since early 2009 we have been meeting with directors of hunger organizations to learn their needs and to define a set of goals through this collaboration. Two projects emerged:

#### The Letter Carriers Union Food Drive

Every year in early May the U.S. Letter Carriers Union sponsors a nationwide food drive. Residents from participating towns put bags of food out by their mail box and the postal workers pick them up and deliver them to area distribution sites for sorting and picking up by local food pantries. Last spring the local branch of the Letter Carriers Union approached ECCF about providing bags for them to deliver to residents a few days before the drive. These bags would remind people to put out food on the day of the drive and have proved very successful when in other parts of the country.

Having recently launched the Essex County Hunger Relief Project with support from the Nordstrom Company and The Women's Fund of Essex County, this seemed like an ideal

first project. ECCF joined with Project Bread to produce 250,000 plastic bags for the Food Drive. In participating communities, red and white bags were delivered to residents and resulted in a dramatic increase in donations. In Gloucester, where the delivery of bags was coordinated with newspaper coverage, there was an 80% increase over last year in the amount of food donated! Next year, The U.S. Letter Carrier's Food Drive will take place on Saturday, May 8th, 2010.