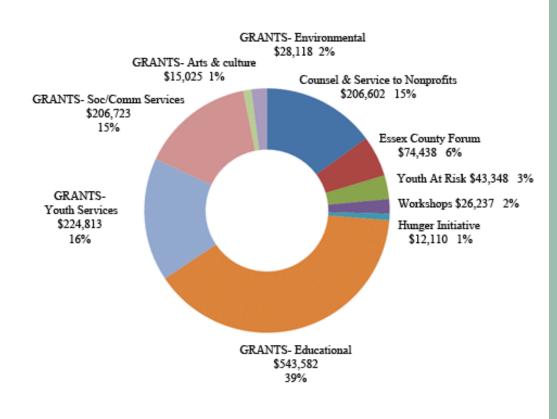

914 — 289,969 — 1,869,426 — (1,169,955) (96,342)  8,634,616 143,142 52,793 | Unrestricted         Restricted         Restricted           \$ 1,930,148         \$ —         \$ —           (21,783)         —         —           27,491         —         —           (1,340,080)         (82,647)         —           90,000         —         —           13,695         (13,695)         —           699,471         (96,342)         —           1,345,543         —         —           233,914         —         —           289,969         —         —           1,869,426         —         —           (1,169,955)         (96,342)         —           8,634,616         143,142         687,015           52,793         (57,793) |

# Total Grants by Program over 10 Years



### Fiscal 2009 Grants & Programs



#### **GRANT-MAKING HIGHLIGHTS**

# A Fortunate Community Gives Back

ECCF Nurtures a Young Nonprofit









For more information on The Community Giving Tree, please visit www.communitygivingtree.org

### The Community Giving Tree

Leslie Levenson would cringe when she saw the many useful items placed on curbside during garbage collection days in Boxford, MA. There were cribs and baby swings and outgrown bikes and baby toys. She knew that there were families in near-by towns and cities that needed these items, but couldn't afford the price tags. Then Leslie came up with an idea to connect the two. What if she and other volunteers could collect toys, baby supplies, school supplies and gently used coats and be able to find families that could use them. With this vision in mind and a \$1