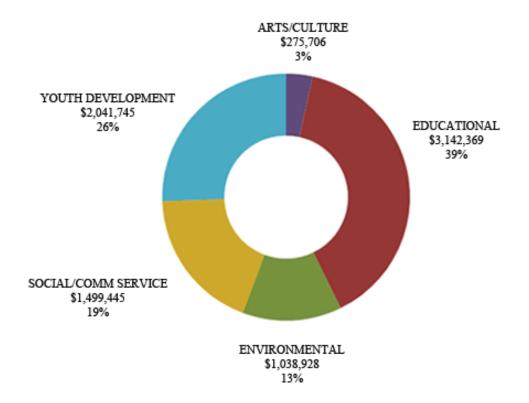

5) 699,471 (96,342)  1,345,543 — 233,914 — 289,969 — 1,869,426 — (1,169,955) (96,342)  8,634,616 143,142 52,793 | Unrestricted         Restricted         Restricted           \$ 1,930,148         \$ —         \$ —           (21,783)         —         —           27,491         —         —           (1,340,080)         (82,647)         —           90,000         —         —           13,695         (13,695)         —           699,471         (96,342)         —           1,345,543         —         —           233,914         —         —           289,969         —         —           1,869,426         —         —           (1,169,955)         (96,342)         —           8,634,616         143,142         687,015           52,793         (57,793) |

# Total Grants by Program over 10 Years



### Fiscal 2009 Grants & Programs



#### **GRANT-MAKING HIGHLIGHTS**

# A Fortunate Community Gives Back

ECCF Nurtures a Young Nonprofit









For more information on The Community Giving Tree, please visit www.communitygivingtree.org

### The Community Giving Tree

Leslie Levenson would cringe when she saw the many useful items placed on curbside during garbage collection days in Boxford, MA. There were cribs and baby swings and outgrown bikes and baby toys. She knew that there were families in near-by towns and cities that needed these items, but couldn't afford the price tags. Then Leslie came up with an idea to connect the two. What if she and other volunteers could collect toys, baby supplies, school supplies and gently used coats and be able to find families that could use the